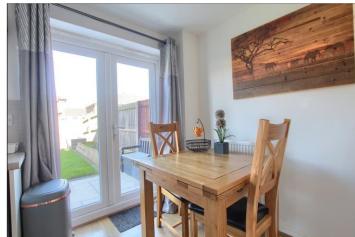

#### **ENTRANCE HALL**

White composite entrance door, radiator, and staircase to the first floor.

LOUNGE - 3m x 4.6m (9'10" x 15'1")

With radiator.