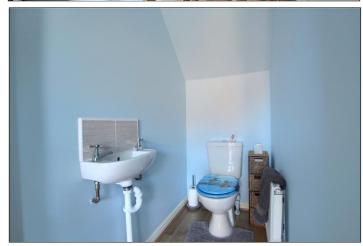

#### WC - 0.9m x 1.7m (2'11" x 5'7")

With close coupled WC and wall mounted wash hand basin.