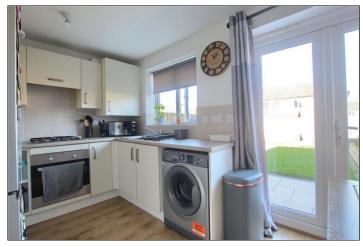

# KITCHEN DINER - $2.3m \times 4m (7'7" \times 13'1")$

With wall, drawer, and floor units, woodgrain effect roll edge worktop, electric oven, four ring gas hob with integrated extractor fan, stainless steel sink with mixer tap, space for washing machine, space for fridge freezer, radiator, woodgrain effect laminate flooring, and French doors open to the rear garden.