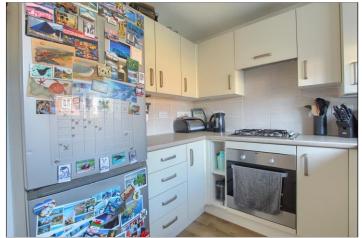

# KITCHEN DINER - $2.3m \times 4m (7'7" \times 13'1")$

With wall, drawer, and floor units, woodgrain effect roll edge worktop, electric oven, four ring gas hob with integrated extractor fan, stainless steel sink with mixer tap, space for washing machine, space for fridge freezer, radiator, woodgrain effect laminate flooring, and French doors open to the rear garden.