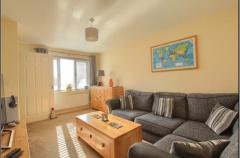

#### **ENTRANCE HALL**

White composite entrance door, radiator, and staircase to the first floor.

LOUNGE - 3m x 4.6m (9'10" x 15'1")

With radiator.