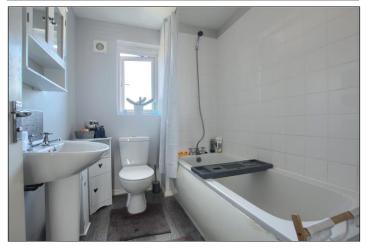

#### BATHROOM - 1.8m x 2.2m (5'11" x 7'3")

With close coupled WC, pedestal wash hand basin, bath with white splashback tiles, radiator, woodgrain effect laminate flooring and extractor fan.