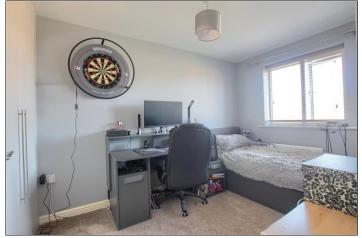

#### LANDING

With loft access.

**BEDROOM ONE** - **4.1m** x **3m** (13'5" x **9**'10") With radiator.

BEDROOM TWO - 2.2m x 3.3m (7'3" x 10'10")

With radiator and fitted wardrobes.

**TO VIEW:** Tel: 01642 254222 64-66 Borough Road, Middlesbrough, TS1 2JH