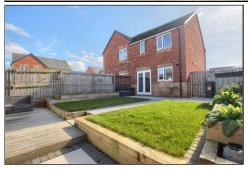

#### **PARKING & GARDEN**

To the front there is a concrete print driveway providing off street parking for a couple of cars and to the rear there is a fence enclosed landscaped garden with stylish patio, decking and lawn.