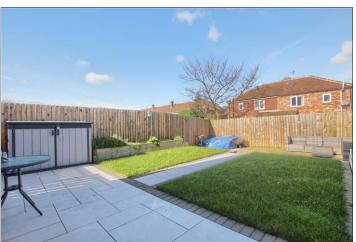

#### **PARKING & GARDEN**

To the front there is a concrete print driveway providing off street parking for a couple of cars and to the rear there is a fence enclosed landscaped garden with stylish patio, decking and lawn.