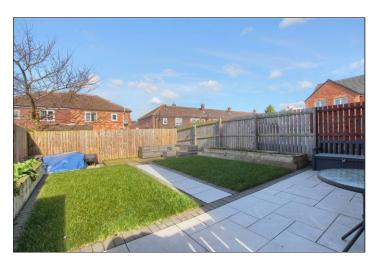

#### **PARKING & GARDEN**

To the front there is a concrete print driveway providing off street parking for a couple of cars and to the rear there is a fence enclosed landscaped garden with stylish patio, decking and lawn.